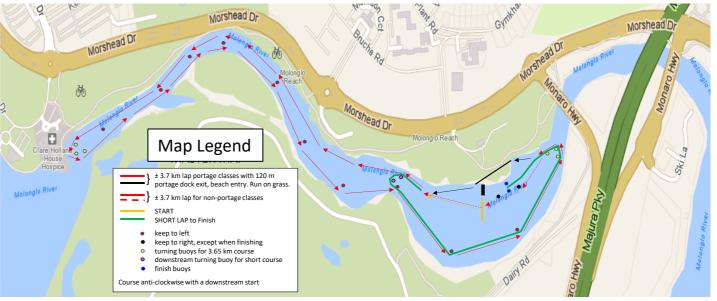

## COURSE EXPLAINED

See Course Map for Details.

### FRIDAY EVENING SHORT COURSE:

- ICF Classes with portage 3 laps of 1 km with 2 portages.
- ICF (65+) and Non-Portage General Class 3 laps of 1 km with no portages. U14 2 laps.

#### LONG COURSE DESCRIPTIONS:

- SL = Short lap of 1 km.
- $L = \text{Lap of } \pm 3.7 \text{ km}.$
- P = Portage with dock exit and beach entry ±120 m run on grass.